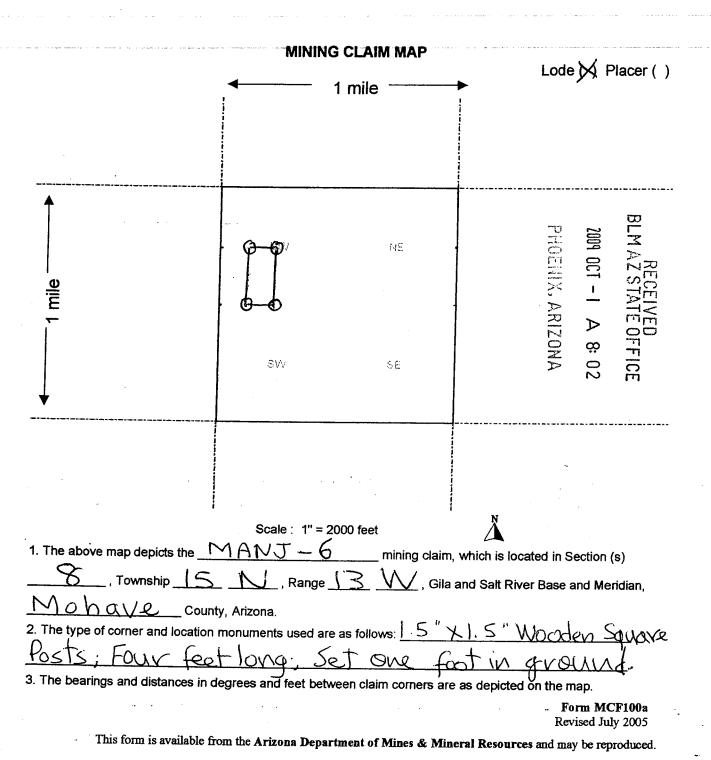

#### **DECISION**

Misra Bandna; Neha Gupta : AMC397905 – 397908, Humanitarian Foundation : AMC397897 - 397900 3937 Tropical Vine Street : JAS-5 thru JAS-8, Las Vegas, Nevada 89147-8076 : MANJ-5 thru MANJ-8