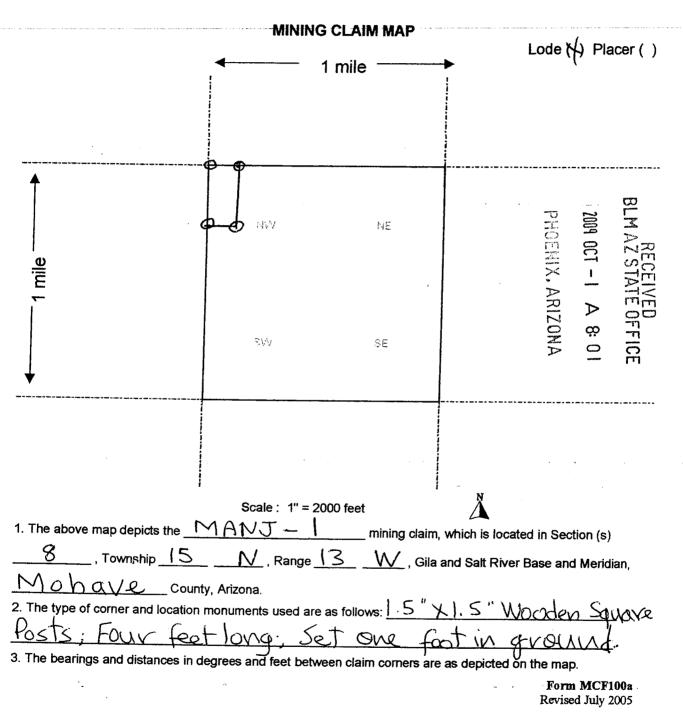

concerning its locality are as follows:  $\frac{1}{2} \cdot \frac{5}{1} \cdot \frac$ 

end line. This claim is marked by six monuments, one at each corner and one at the center of each

Gila Salt River Base and Meridian, Arizona and this claim encompasses portions

Posts: Four feet in length; Set one foot in

DATED AND POSTED on the ground this 8 day of August, 2009

The location monument on which this notice is posted is situated within Section \_

of the following quarter section (s), section (s), Township (s) and Range (s)

LOCATOR (s) BMisra, Trustee

N.GUPTA, President N.GH. Foundation

Form MCF100 Revised July 2005



This form is available from the Arizona Department of Mines & Mineral Resources and may be reproduced.

Rec. 2 11/3/11 Via email-RELY

Form MCF100a Revised July 2005



## **DEED OF OWNERSHIP**

| Date: August 14, 2009                                                                                                                                                                                                    |
|--------------------------------------------------------------------------------------------------------------------------------------------------------------------------------------------------------------------------|
| County of Mohave State of Arizona                                                                                                                                                                                        |
| Location: 160 acres; Sw Quarter; Section ; Township 15 v; Range 13 w; Meridian 14. Wikieup, Arizona