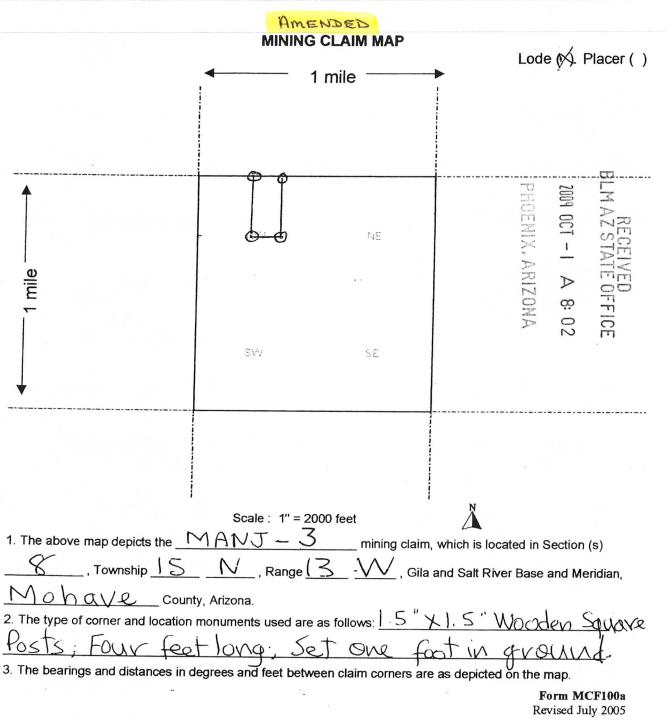

Claim names: Manj 1, Manj 2, Manj 3, Manj 4
Meridian 14, Township 15N, Range 13 W, Section 8, NW/SW subdivision.
AMC397893; AMC397894; AMC397895; AMC397896

Claim names: Jas 1-4, Jas 2, Jas 3, Jas 4
Meridian 14, Township 15N, Range 13W, Section 8, NW subdivision.
AMC397901; AMC397902; AMC397903; AMC397904