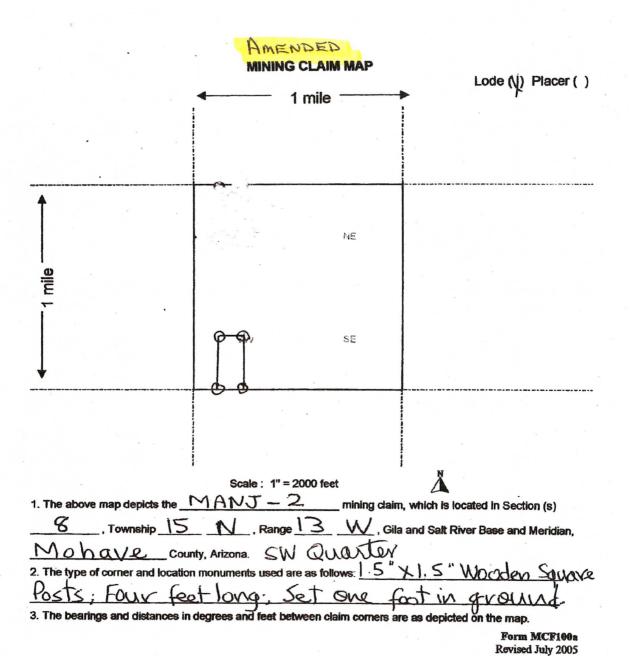

| ( Y      |             |
| _ | ground. A 20 ACRES LO                                                       | DE CLA                   | $\frac{1}{1}$   |          |             |
|   | DATED AND POSTED on the ground this 8 day of Augus                          | 1 , 20 09.               | 1110            | <u> </u> | <u></u> :   |
|   | OCATOR (s)                                                                  | , 200                    |                 |          |             |
|   | B.Misra, Trustee N. GUPTA, 1                                                | resident                 |                 |          |             |
|   | N.GH. Found                                                                 | xt1877                   | Form<br>Revised | MCF1     |             |



This form is available from the Arizona Department of Mines & Mineral Resources and may be reproduced.

Reco 11/3/11 via email Prhy



# **DEED OF OWNERSHIP**

| Date: August 14, 2009                                                                                                         |                 |             |                             |  |  |
|-------------------------------------------------------------------------------------------------------------------------------|-----------------|-------------|-----------------------------|--|--|
| County of Mohave<br>State of Arizona                                                                                          |                 |             |                             |  |  |
| Location: 160 acres; Swap Quarter; Section