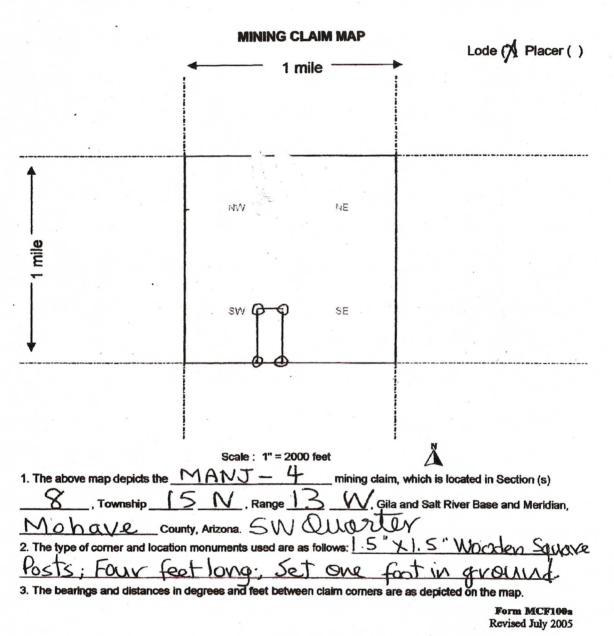

Claim names: Manj 1, Manj 2, Manj 3, Manj 4
Meridian 14, Township 15N, Range 13 W, Section 8, NW/SW subdivision.
AMC397893; AMC397894; AMC397895; AMC397896

Claim names: Jas 1-4, Jas 2, Jas 3, Jas 4
Meridian 14, Township 15N, Range 13W, Section 8, NW subdivision.
AMC397901; AMC397902; AMC397903; AMC397904