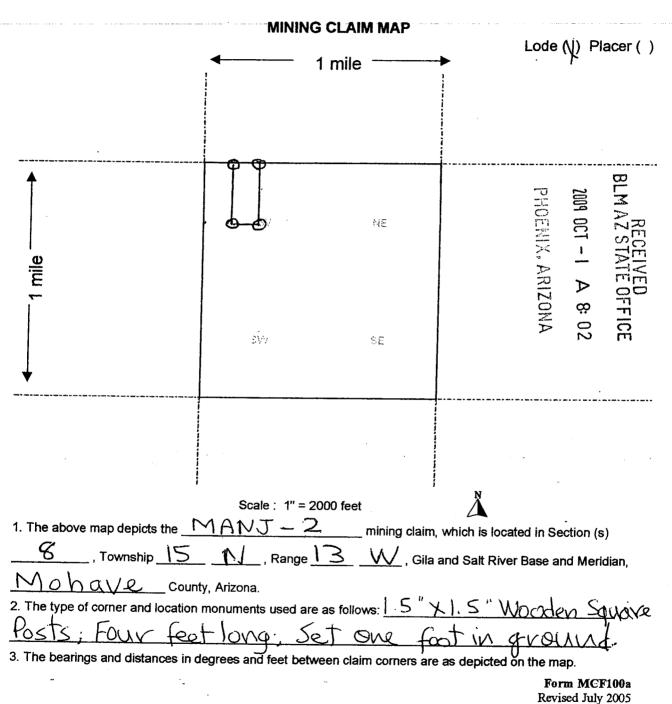

| $\frac{1}{1}$   |          |             |
|   | DATED AND POSTED on the ground this 8 day of Augus                          | 1 , 20 09.               | 1110            | <u> </u> | <u></u> :   |
|   | OCATOR (s)                                                                  | , 200                    |                 |          |             |
|   | B.Misra, Trustee N. GUPTA, 1                                                | resident                 |                 |          |             |
|   | N.GH. Found                                                                 | xt1877                   | Form<br>Revised | MCF1     |             |



This form is available from the Arizona Department of Mines & Mineral Resources and may be reproduced.

Reco 11/3/11 via email Prhy



# **DEED OF OWNERSHIP**

| Date: August 14, 2009                                                                                                         |                 |             |                             |  |  |
|-------------------------------------------------------------------------------------------------------------------------------|-----------------|-------------|-----------------------------|--|--|
| County of Mohave<br>State of Arizona                                                                                          |                 |             |                             |  |  |
| Location: 160 acres; Swap Quarter; Section S; Town Range 3 Meridian 14. Wikieup, Arizona                                      | ıship           | 15          | <u></u>