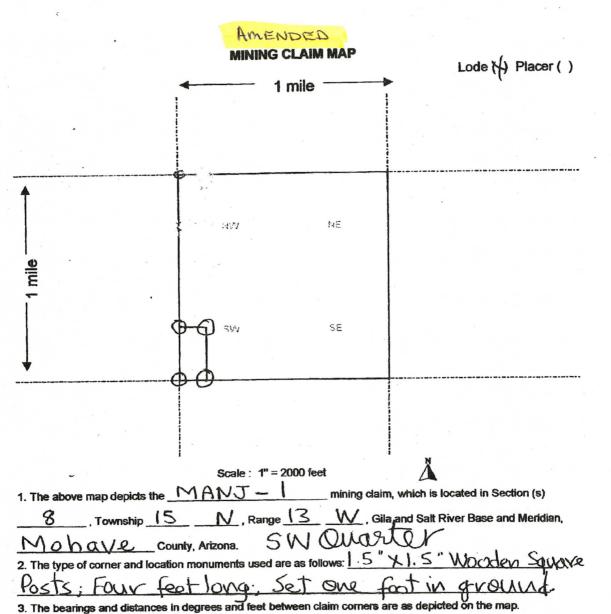

nd Meridian, Arizona.

end line of the claim.

The locality of this claim with reference to some natural object or permanent monument and additional information (if any) concerning its locality are as follows:  $\frac{1}{2} \cdot \frac{5}{1} \cdot \frac$ 

end line. This claim is marked by six monuments, one at each corner and one at the center of each

Gila Salt River Base and Meridian, Arizona and this claim encompasses portions

Posts: Four feet in length; Set one foot in

DATED AND POSTED on the ground this 8 day of August, 2009

The location monument on which this notice is posted is situated within Section \_

of the following quarter section (s), section (s), Township (s) and Range (s)

LOCATOR (s) BMisra, Trustee

N.GUPTA, President N.GH. Foundation

Form MCF100 Revised July 2005



This form is available from the Arizona Department of Mines & Mineral Resources and may be reproduced.

Rec. 2 11/3/11 Via email-RELY

Form MCF100a Revised July 2005



## **DEED OF OWNERSHIP**

| Date: August 14, 2009                                                                                                                                                                                                    |
|--------------------------------------------------------------------------------------------------------------------------------------------------------------------------------------------------------------------------|
| County of Mohave State of Arizona